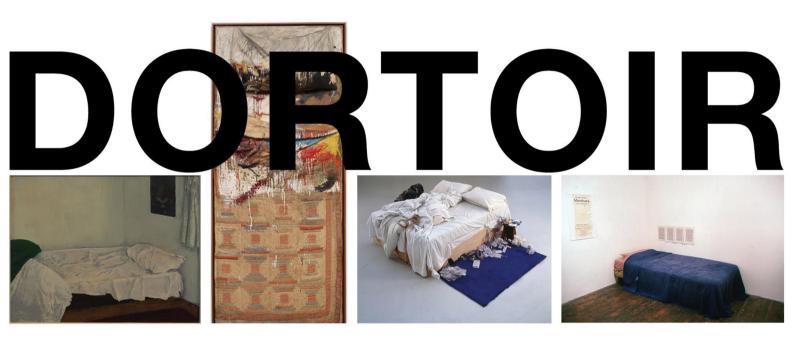

## from left to right:

Meret Oppenheim, Das aufgeschlagene Bett (1939)

Oil on cardboard, 40 x 50 cm

© Meret Oppenheim / DACS

Robert Rauchenberg, Bed (1955)

Oil and pencil on pillow, quilt, and sheet on wood supports, 191.1 x 80 x 20.3 cm

© Robert Rauschenberg Foundation

Tracey Emin, My Bed (1998)

Mixed media. Dimensions variable. Tate, loan from the Duerckheim Collection.

© Tracey Emin / DACS,, Artists Rights Society, New York .

Stewart Home, Art Strike Bed (1995)